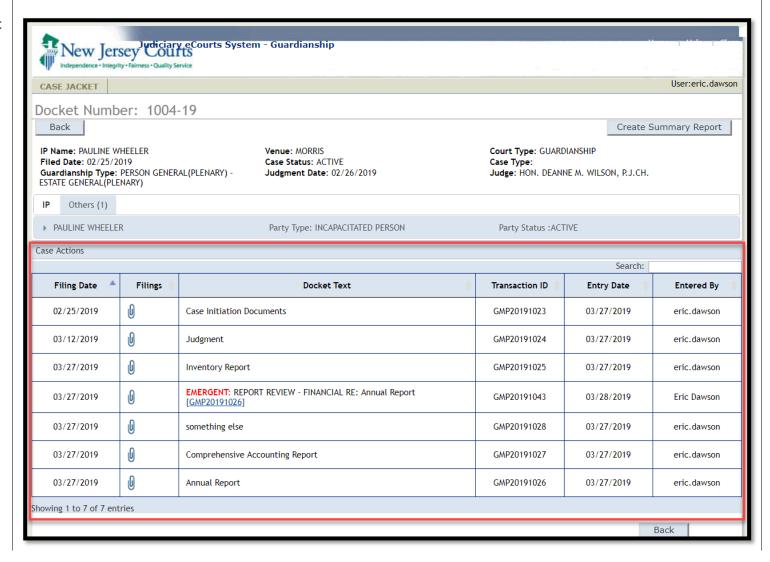

Under the case details are two tabs that contain party information.

To display the detailed party information, click on the twisty.

The Case Actions section will list all of the actions/documents which are recorded in the electronic case jacket.