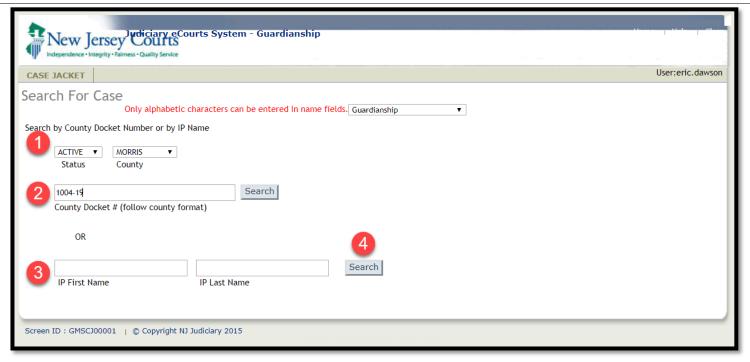

- 1. Ensure the correct case status and county are selected.
- 2. Enter a docket number (exactly as shown on the latest Judgment including spaces, dashes and alphanumeric characters).
- 3. Or enter a first name and last name for the Incapacitated Person.
- 4. Click Search