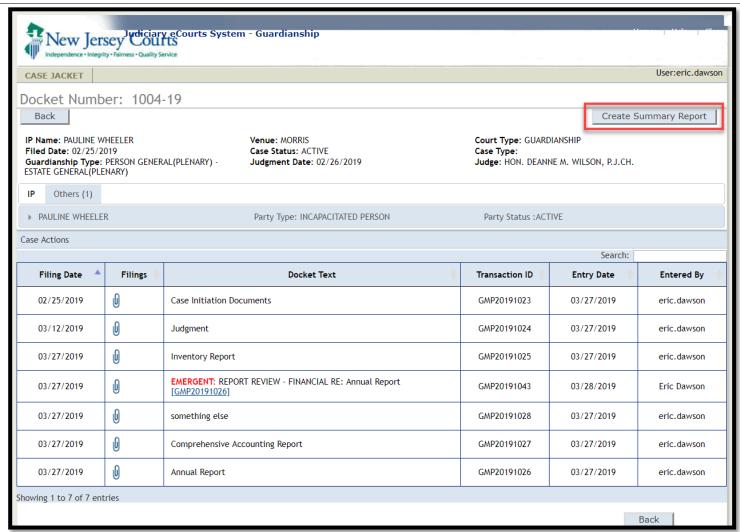

The highlighted area will display case details. This information will include essentials such as:

- o IP Name
- o Venue
- Filed Date
- Case Status
- Guardianship Type

The CREATE SUMMARY REPORT button will produce a printer-friendly representation of the Case Jacket information.

NOTE: While GMP Volunteers are permitted to access the content of the electronic case jacket, a GMP Volunteer is not authorized to print the Create Summary Report.

Questions must be directed to the local GMP Coordinator or the Civil Practice Division at the AOC.