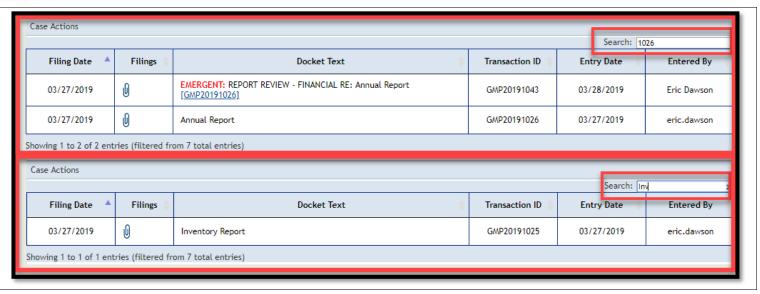

Click the to view a document.

The SEARCH box will search all fields in Case Actions as you type.

**Pro Tip:** Use this feature to locate a specific document from voluminous Case Jacket listings.