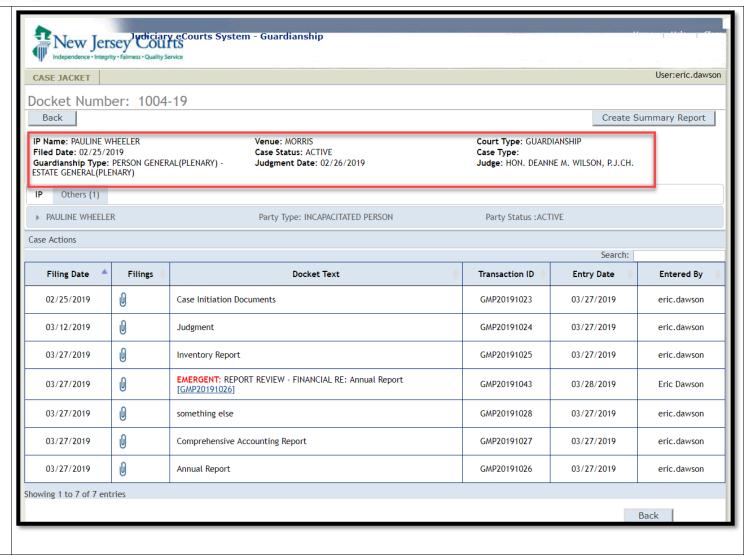

The highlighted area will display case details. This information will include essentials such as:

- o IP Name
- o Venue
- Filed Date
- Case Status
- Guardianship Type

The CREATE SUMMARY REPORT button will produce a printer-friendly representation of the Case Jacket information.

Under the case details are two tabs that contain party information.

To display the detailed party information, click on the twisty.

The Case Actions section will list all of the actions/documents which are recorded in the electronic case jacket.

Click the to view a document.

The SEARCH box will search all fields in Case Actions as you type.

**Pro Tip:** Use this feature to locate a specific document from voluminous Case Jacket listings.