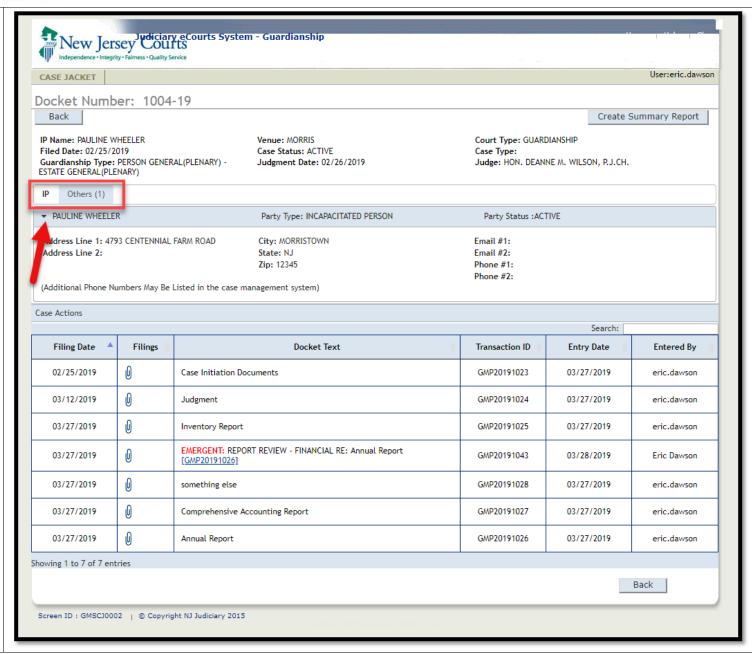

Under the case details are two tabs that contain party information.

To display the detailed party information, click on the twisty.

The Case Actions section will list all of the actions/documents which are recorded in the electronic case jacket.