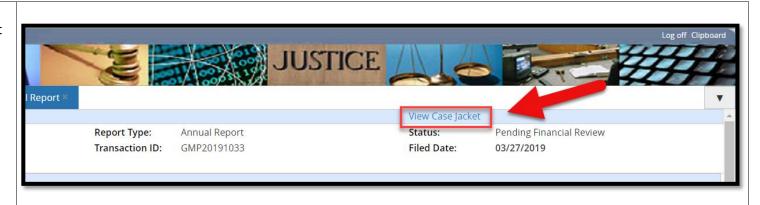

Alternatively, from an open report review screen, click on the VIEW CASE JACKET link to directly open the case jacket for the particular case in review.

Case Jacket will display detailed information regarding the case.