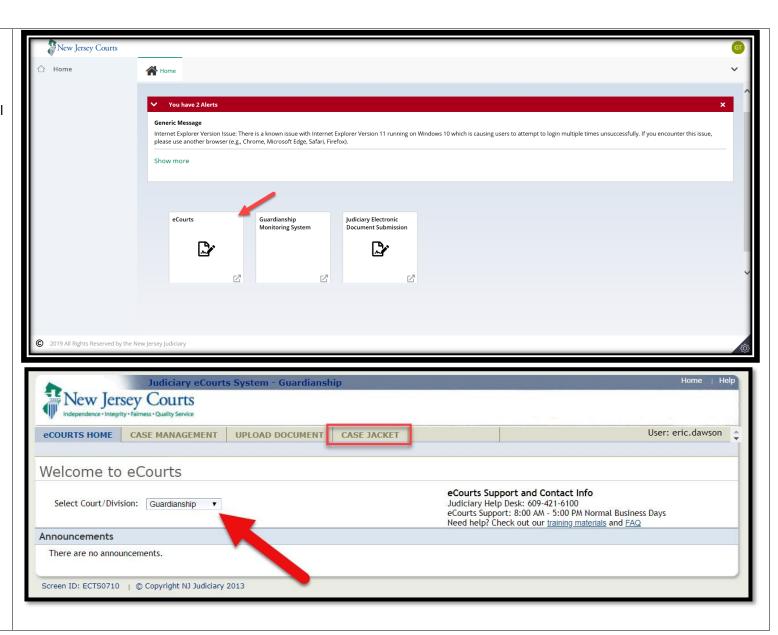

After logging into the Judiciary Portal select eCourts.

The eCourts welcome page will open in another browser.
Ensure Guardianship is selected as the Court/Division.

Click on the Case Jacket tab to proceed.