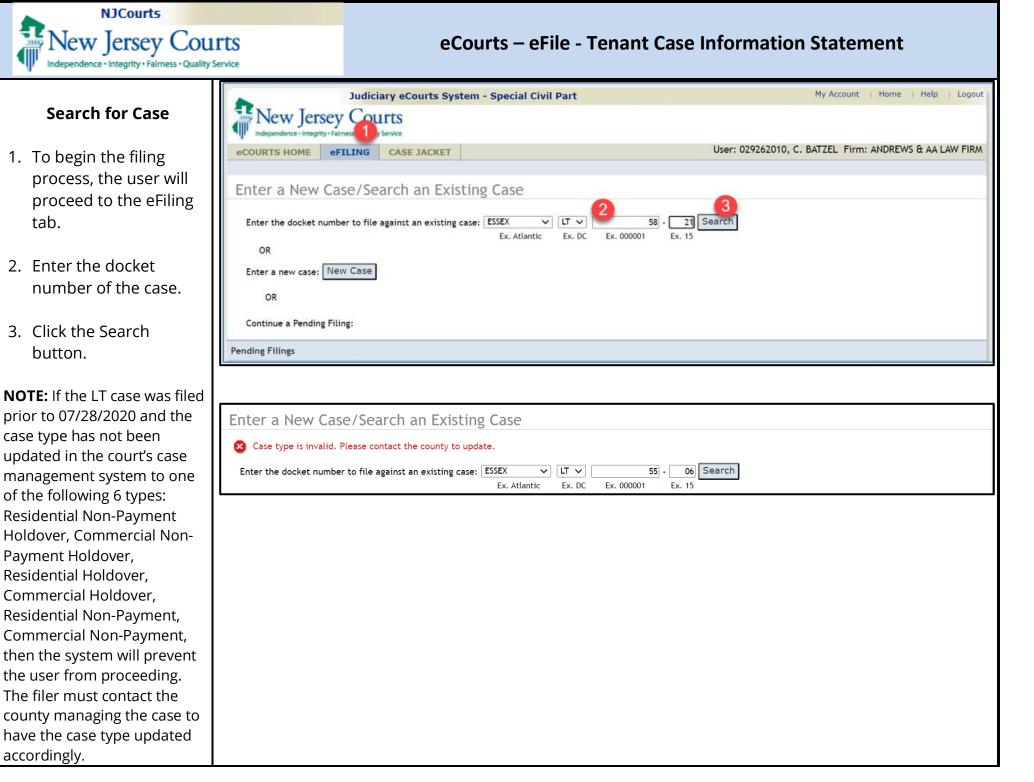

#### **Topic:**

eCourts- Tenant Case Information Statement

#### Summary:

This guide will explain how eFilers can submit a Tenant Case Information Statement in eCourts.

#### Audience:

eCourts registered attorneys who file Landlord Tenant documents.

### Support:

For support, please call 609-421-6100.